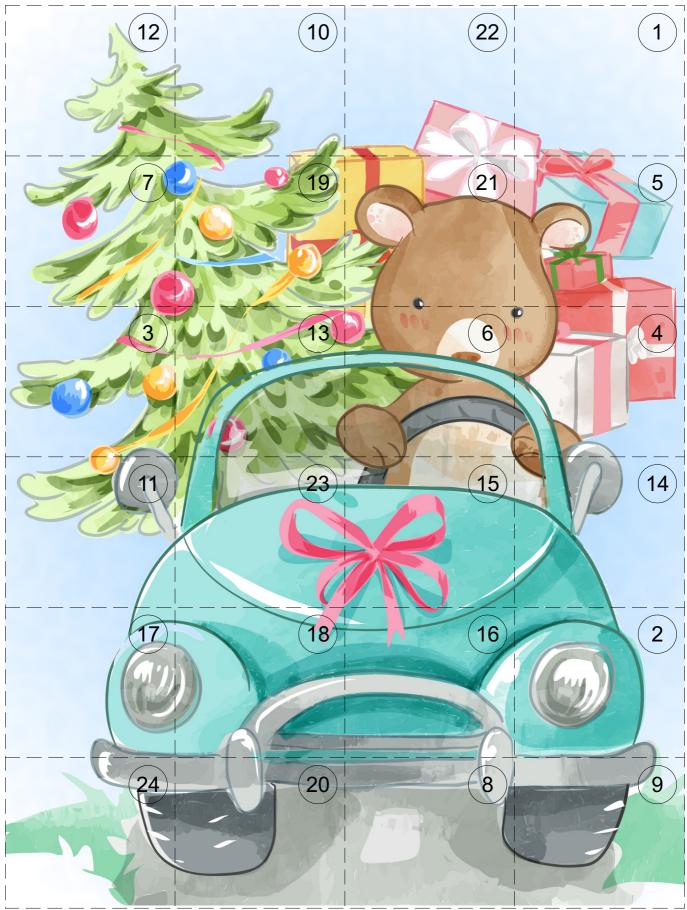

## **File Content**

| Advent Puzzle - Christmas                             | Instructions                                                                                                                                                                         |
|-------------------------------------------------------|--------------------------------------------------------------------------------------------------------------------------------------------------------------------------------------|
| B Anna Parta<br>0 0 0 0 0 0 0 0 0 0 0 0 0 0 0 0 0 0 0 | <ol> <li>Print one sided (without first page).</li> <li>(optional) Laminate.</li> <li>Cut the first page along dashed lines.</li> <li>(optional) Put on Velcro fasteners.</li> </ol> |